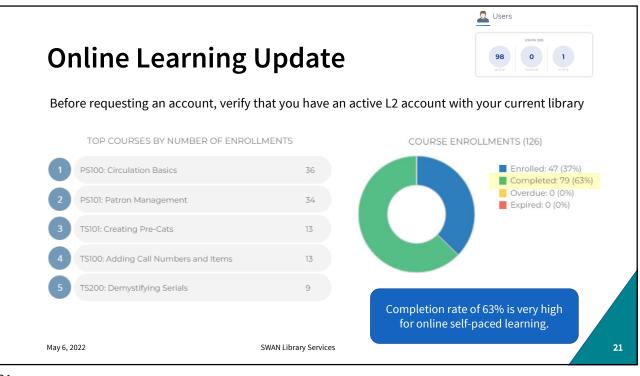

| utdown)            |               |
| • The lowest ROI f                                    | or SWAN libraries last y                            | ear was 3:1        |               |
|                                                       | ne free than ever before<br>uming or initiating UMS |                    | sit selection |
| <ul> <li>SWAN is working<br/>their service</li> </ul> | g with UMS to soften the                            | e language associa | ted with      |
| COLLECTION vs                                         | . REFERRED                                          | POL                |               |
| May 6, 2022                                           | SWAN Library Services                               |                    |               |



Г