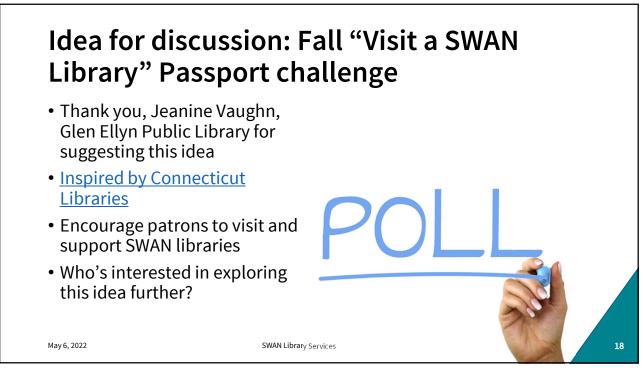

| utdown)            |               |
| • The lowest ROI f                                    | or SWAN libraries last y                            | ear was 3:1        |               |
|                                                       | ne free than ever before<br>uming or initiating UMS |                    | sit selection |
| <ul> <li>SWAN is working<br/>their service</li> </ul> | g with UMS to soften the                            | e language associa | ted with      |
| COLLECTION vs                                         | . REFERRED                                          | POL                |               |
| May 6, 2022                                           | SWAN Library Services                               |                    |               |



Г