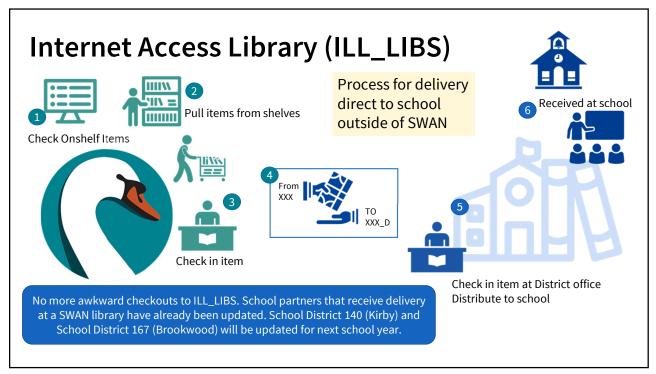

li> </ul>  | the format-based templates to manually create pre-cats                                       |
| • Currently we ha                   | ve 19 templates pre-populated with the required MARC tags                                    |
| <ul> <li>Searching in BL</li> </ul> | JEcloud                                                                                      |
| • Attaching call n                  | umbers/items                                                                                 |
|                                     |                                                                                              |
| May 6, 2022                         | SWAN Library Services                                                                        |





















| Rethinking                                            | g "Collections'                                     | ,                  |               |
|-------------------------------------------------------|-----------------------------------------------------|--------------------|---------------|
| recovery                                              | es use Unique Managen                               |                    | aterials      |
| • (47 active, 17                                      | remain suspended from 2020 sh                       | utdown)            |               |
| • The lowest ROI f                                    | or SWAN libraries last y                            | ear was 3:1        |               |
|