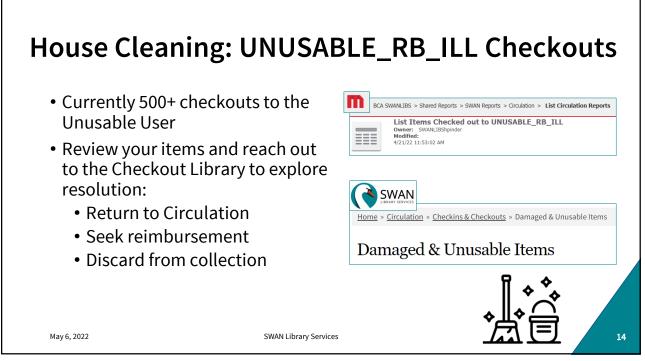

> </ul>  | the format-based templates to manually create pre-cats                                       |
| • Currently we ha                   | ve 19 templates pre-populated with the required MARC tags                                    |
| <ul> <li>Searching in BL</li> </ul> | JEcloud                                                                                      |
| • Attaching call n                  | umbers/items                                                                                 |
|                                     |                                                                                              |
| May 6, 2022                         | SWAN Library Services                                                                        |





















| Rethinking                                            | g "Collections'                                     | ,                  |               |
|-------------------------------------------------------|-----------------------------------------------------|--------------------|---------------|
| recovery                                              | es use Unique Managen                               |                    | aterials      |
| • (47 active, 17                                      | remain suspended from 2020 sh                       | utdown)            |               |
| • The lowest ROI f                                    | or SWAN libraries last y                            | ear was 3:1        |               |
|