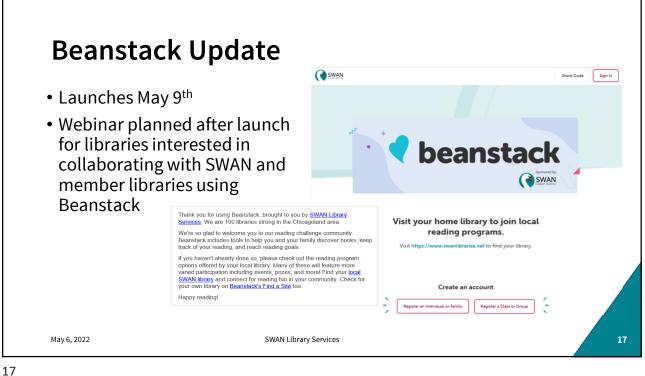

| utdown)            |               |
| • The lowest ROI f                                    | or SWAN libraries last y                            | ear was 3:1        |               |
|                                                       | ne free than ever before<br>uming or initiating UMS |                    | sit selection |
| <ul> <li>SWAN is working<br/>their service</li> </ul> | g with UMS to soften the                            | e language associa | ted with      |
| COLLECTION vs                                         | . REFERRED                                          | POL                |               |
| May 6, 2022                                           | SWAN Library Services                               |                    |               |



Г