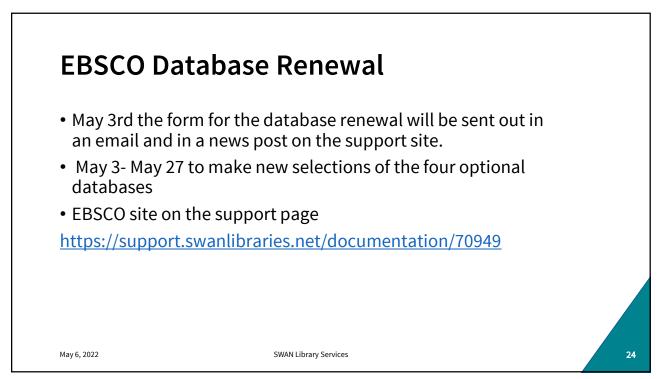

wn)            |               |
| • The lowest ROI f                                    | or SWAN libraries last y                            | ear was 3:1        |               |
|                                                       | ne free than ever before<br>uming or initiating UMS |                    | sit selection |
| <ul> <li>SWAN is working<br/>their service</li> </ul> | g with UMS to soften the                            | e language associa | ted with      |
| COLLECTION vs                                         | . REFERRED                                          | POL                |               |
| May 6, 2022                                           | SWAN Library Services                               |                    |               |



Г