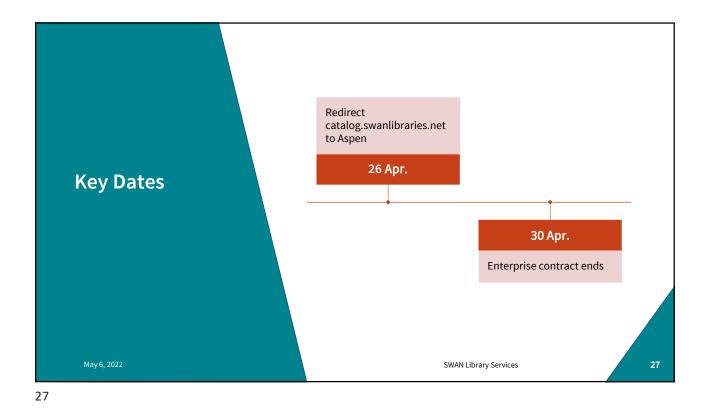

|               |
| • The lowest ROI f                                    | or SWAN libraries last y                            | ear was 3:1        |               |
|                                                       | ne free than ever before<br>uming or initiating UMS |                    | sit selection |
| <ul> <li>SWAN is working<br/>their service</li> </ul> | g with UMS to soften the                            | e language associa | ted with      |
| COLLECTION vs                                         | . REFERRED                                          | POL                |               |
| May 6, 2022                                           | SWAN Library Services                               |                    |               |



Г