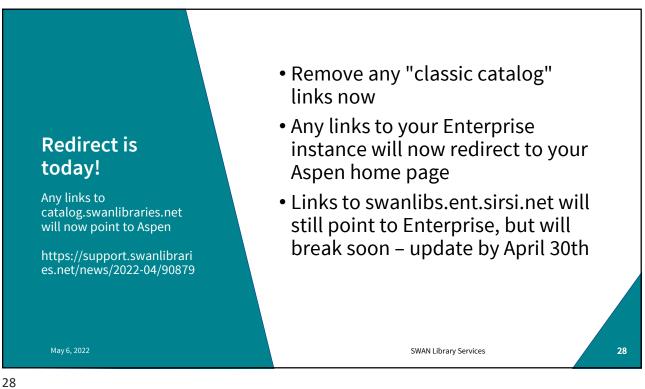

|               |
| • The lowest ROI f                                    | or SWAN libraries last y                            | ear was 3:1        |               |
|                                                       | ne free than ever before<br>uming or initiating UMS |                    | sit selection |
| <ul> <li>SWAN is working<br/>their service</li> </ul> | g with UMS to soften the                            | e language associa | ted with      |
| COLLECTION vs                                         | . REFERRED                                          | POL                |               |
| May 6, 2022                                           | SWAN Library Services                               |                    |               |



Г