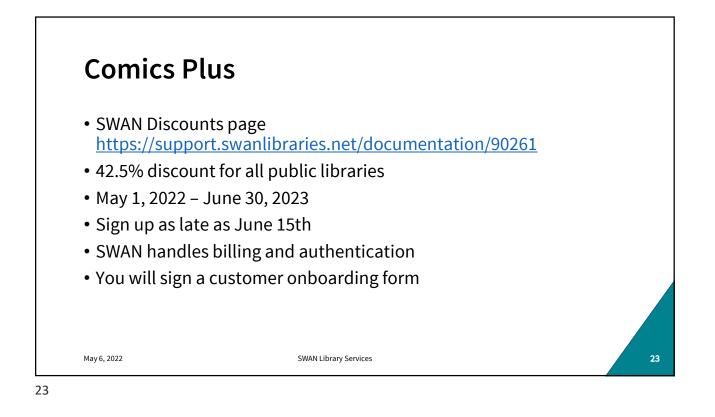

down)            |               |
| • The lowest ROI f                                    | or SWAN libraries last y                            | ear was 3:1        |               |
|                                                       | ne free than ever before<br>uming or initiating UMS |                    | sit selection |
| <ul> <li>SWAN is working<br/>their service</li> </ul> | g with UMS to soften the                            | e language associa | ted with      |
| COLLECTION vs                                         | . REFERRED                                          | POL                |               |
| May 6, 2022                                           | SWAN Library Services                               |                    |               |



Г