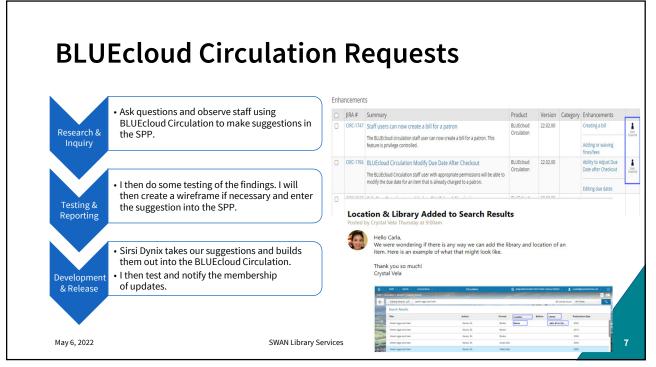

ey are using</li> </ul>  | the format-based templates to manually create pre-cats                                       |
| • Currently we ha                   | ve 19 templates pre-populated with the required MARC tags                                    |
| <ul> <li>Searching in BL</li> </ul> | JEcloud                                                                                      |
| • Attaching call n                  | umbers/items                                                                                 |
|                                     |                                                                                              |
| May 6, 2022                         | SWAN Library Services                                                                        |





















| Rethinking                                            | g "Collections'                                     | ,                  |               |
|-------------------------------------------------------|-----------------------------------------------------|--------------------|---------------|
| recovery                                              | es use Unique Managen                               |                    | aterials      |
| • (47 active, 17                                      | remain suspended from 2020 sh                       | utdown)            |               |
| • The lowest ROI f                                    | or SWAN libraries last y                            | ear was 3:1        |               |
|