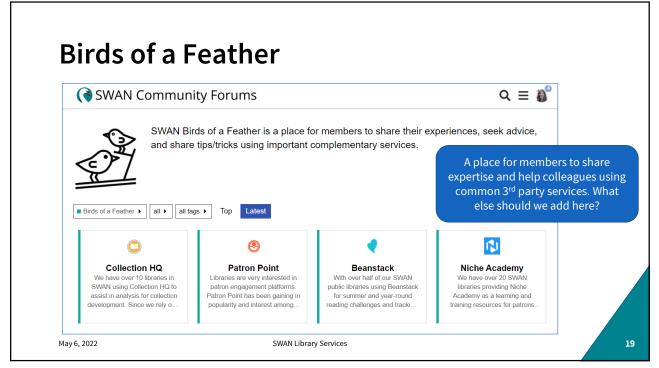

| utdown)            |               |
| • The lowest ROI f                                    | or SWAN libraries last y                            | ear was 3:1        |               |
|                                                       | ne free than ever before<br>uming or initiating UMS |                    | sit selection |
| <ul> <li>SWAN is working<br/>their service</li> </ul> | g with UMS to soften the                            | e language associa | ted with      |
| COLLECTION vs                                         | . REFERRED                                          | POL                |               |
| May 6, 2022                                           | SWAN Library Services                               |                    |               |



Г