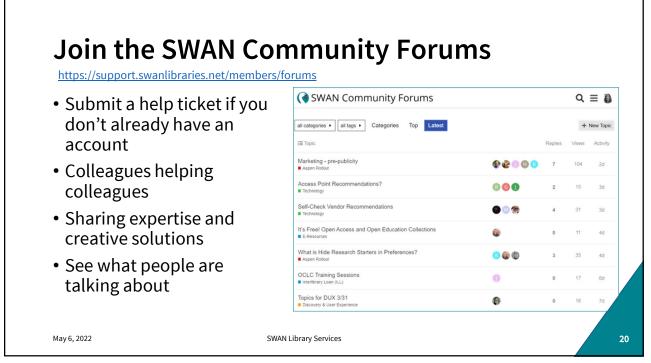

| utdown)            |               |
| • The lowest ROI f                                    | or SWAN libraries last y                            | ear was 3:1        |               |
|                                                       | ne free than ever before<br>uming or initiating UMS |                    | sit selection |
| <ul> <li>SWAN is working<br/>their service</li> </ul> | g with UMS to soften the                            | e language associa | ted with      |
| COLLECTION vs                                         | . REFERRED                                          | POL                |               |
| May 6, 2022                                           | SWAN Library Services                               |                    |               |



Г