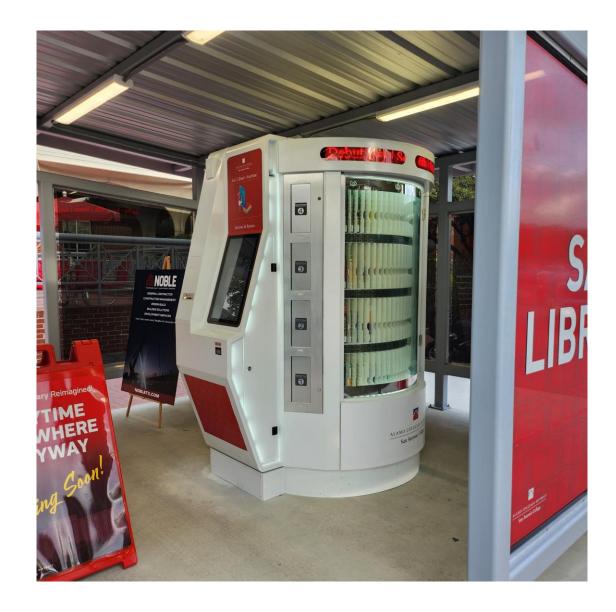

#### Anytime Library from FE Technologies

# Secure and Stylish FE Technologies External Lockers for Libraries

FE Technologies External Locker

A 13 door Master Unit with touchscreen, combined combined with a 25 door Extension Unit, designed the FE Technologies External Locker is robust and reservations to be collected at a remote location designed specifically for outdoor use in a public

public environment.

Robust and excellent value for money money

robust and excellent value for money.

Remote location reservations

The FE Technologies External Locker allows location up to 24 hours a day.