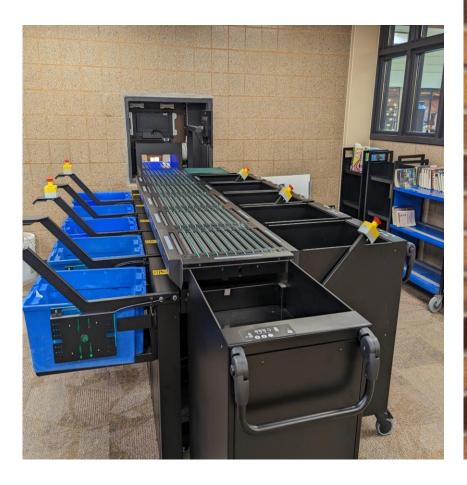

#### **Logged to Sort Assistant**

- •All returns logged to Sort Assistant
- •Fast sorting done from local database

#### **Sort Assistant**

- Check-in multiple items at once
- Color-coded and icons show sort requirements
- Automatically prints hold or transit slip if required
- Colors fully customizable
- Reads up to 16c inches of items
- Customizable sorting rules
- Ability to barcode scan non-tagged items
- Tagging and encoding functionality
- Comes as a station or as software
- Backdate function

# Sort Assistant – Game Changer 1