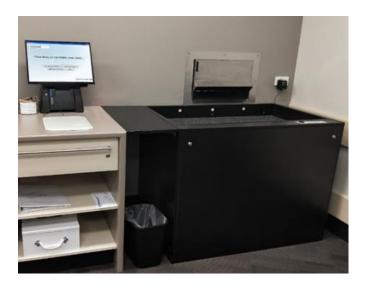

## Anytime Bin

#### **High Power Antenna**

- •Multiple books returned simultaneously
- •Anti-collision algorithm

#### **Optical Sensor**

- •Controls height of bin floor
- Minimises book fall to protect books

- •Raised and Lowered by Scissor lift mechanism
- •Holds up to 600 items

#### **Logged to Sort Assistant**

- •All returns logged to Sort Assistant
- •Fast sorting done from local database