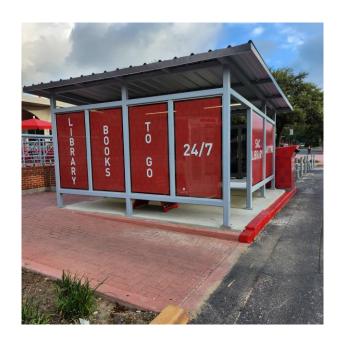

#### Anytime Library from FE Technologies

# Secure and Stylish FE Technologies External Lockers for Libraries

FE Technologies External Locker

A 13 door Master Unit with touchscreen, combined combined with a 25 door Extension Unit, designed the FE Technologies External Locker is robust and reservations to be collected at a remote location designed specifically for outdoor use in a public

public environment.

Robust and excellent value for money money

robust and excellent value for money.

Remote location reservations

The FE Technologies External Locker allows location up to 24 hours a day.