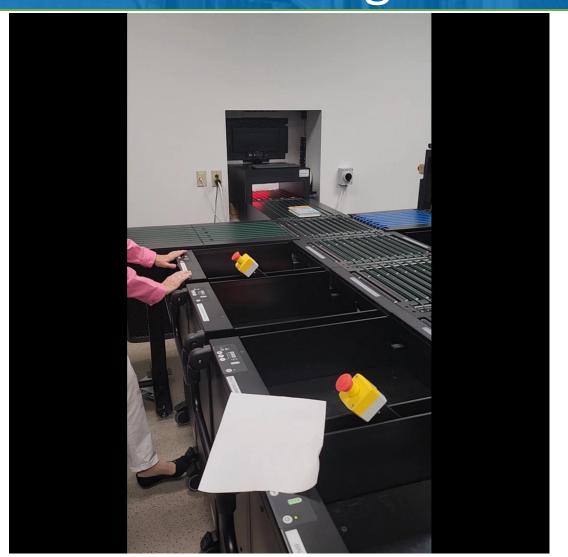

## Anytime Bin

#### **High Power Antenna**

- •Multiple books returned simultaneously
- •Anti-collision algorithm

#### **Optical Sensor**

- •Controls height of bin floor
- Minimises book fall to protect books

- •Raised and Lowered by Scissor lift mechanism
- •Holds up to 600 items

#### **Logged to Sort Assistant**

- •All returns logged to Sort Assistant
- •Fast sorting done from local database