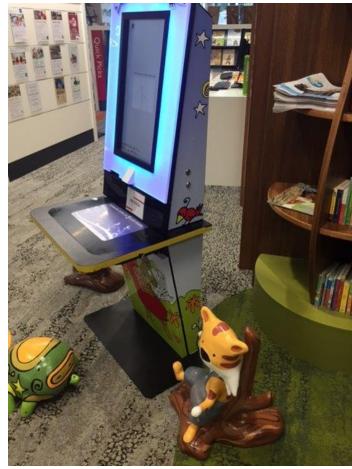

at we get from most of the other companies I work with in my position.** It's been such a **pleasant surprise**. I know some of these things seem small, but for me and my team, the time we lose to poor vendor communication adds up to hours every week. We're going to be **able to do more** and **get things done more quickly** because FE support is **so effective**." — Irving Public Library

3 References only? We'll send you our Customer List...

Supporting Libraries is our Thing





## Self Service Options







#### Self Loan Stations – The V5

#### **V5 Self Serve Station**

Powered By Envoy -

**Large Countertop** 

**Keyless Entry** 



**LED Halo Lightning** 

Credit Card and Cash Payment

**ADA Compliant** 

# RFID – Self Loans



# RFID – V5 Tabletop





# RFID – V5 Children's









## **New P2 Self Loan Station**





**22' touch screen**Easy to use



CCD Barcode reader

Reads card and smart phone

#### **Foot print**

With or without height adjustable Right and left bench top options

## Anytime Bin

#### **High Power Antenna**

- •Multiple books returned simultaneously
- •Anti-collision algorithm

#### **Optical Sensor**

- •Controls height of bin floor
- Minimises book fall to protect books







- •Raised and Lowered by Scissor lift mechanism
- •Holds up to 600 items

#### **Logged to Sort Assistant**

- •All returns logged to Sort Assistant
- •Fast sorting done from local database







#### **Sort Assistant**

- Check-in multiple items at once
- Color-coded and icons show sort requirements
- Automatically prints hold or transit slip if required
- Color