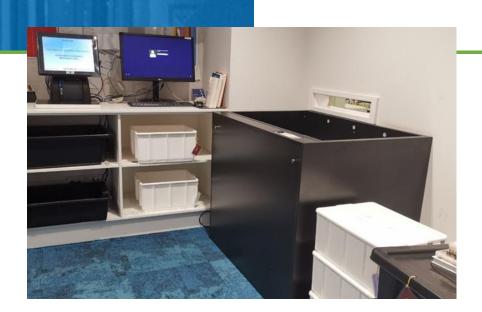

## Anytime Bin

#### **High Power Antenna**

- •Multiple books returned simultaneously
- •Anti-collision algorithm

#### **Optical Sensor**

- •Controls height of bin floor
- Minimises book fall to protect books

- •Raised and Lowered by Scissor lift mechanism
- •Holds up to 600 items

#### **Logged to Sort Assistant**

- •All returns logged to Sort Assistant
- •Fast sorting done from local database