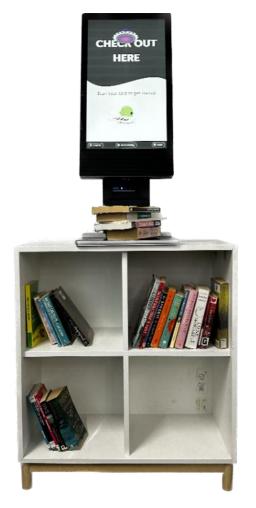

s been such a **pleasant surprise**. I know some of these things seem small, but for me and my team, the time we lose to poor vendor communication adds up to hours every week. We're going to be **able to do more** and **get things done more quickly** because FE support is **so effective**." — Irving Public Library

3 References only? We'll send you our Customer List...

Supporting Libraries is our Thing





## Self Service Options







#### Self Loan Stations – The V5

#### **V5 Self Serve Station**

Powered By Envoy -

**Large Countertop** 

**Keyless Entry** 



**LED Halo Lightning** 

Credit Card and Cash Payment

**ADA Compliant** 

# RFID – Self Loans



# RFID – V5 Tabletop





# RFID – V5 Children's









## **New P2 Self Loan Station**





**22' touch screen**Easy to use



CCD Barcode reader

Reads card and smart phone

#### **Foot print**

With or without height adjustable Right and left bench top options

## Anytime Bin

#### **High Power Antenna**

- •Multiple books returned simultaneously
- •Anti-collision algorithm

#### **Optical Sensor**

- •Controls height of bin floor
- Minimises book fall to protect books







- •Raised and Lowered by Scissor lift mechanism
- •Holds up to 600 items

#### **Logged to Sort Assistant**

- •All returns logged to Sort Assistant
- •Fast sorting done from local database







#### **Sort Assistant**

- Check-in multiple items at once
- Color-coded and icons show sort requirements
- Automatically prints hold or transit slip if required
- Colors fully customizable
- Reads up to 16c inches of items
- Customizable sortin