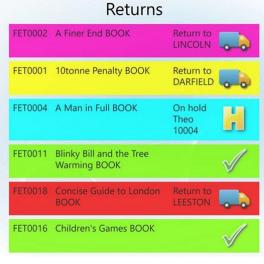

#### **Sort Assistant**

- Check-in multiple items at once
- Color-coded and icons show sort requirements
- Automatically prints hold or transit slip if required
- Colors fully customizable
- Reads up to 16c inches of items
- Customizable sorting rules
- Ability to barcode scan non-tagged items
- Tagging and encoding functionality
- Comes as a station or as software
- Backdate function