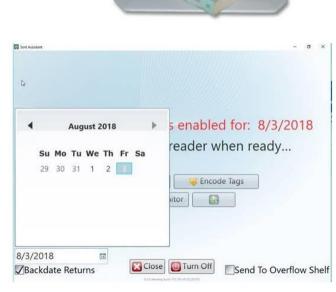

#### **Sort Assistant**

- Check-in multiple items at once
- Color-coded and icons show sort requirements
- Automatically prints hold or transit slip if required
- Colors fully customizable
- Reads up to 16c inches of items
- Customizable sorting rules
- Ability to barcode scan non-tagged items
- Tagging and encoding functionality
- Comes as a station or as software
- Backdate function