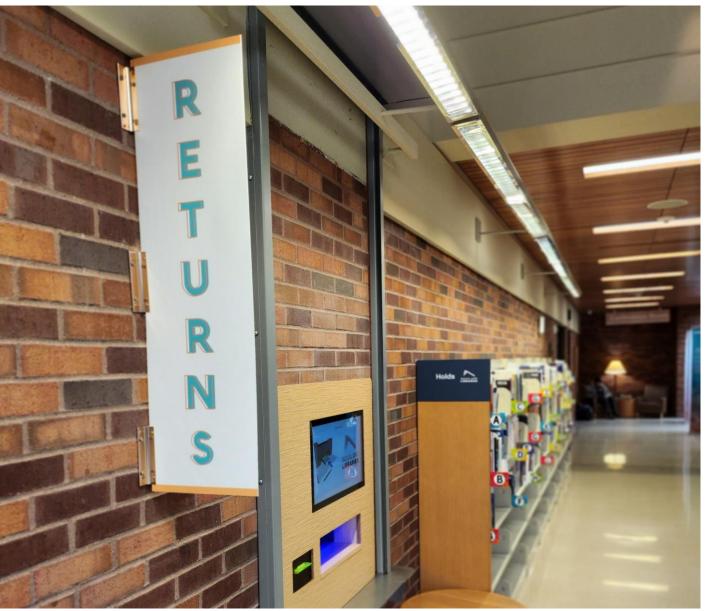

## Anytime Bin

#### **High Power Antenna**

- •Multiple books returned simultaneously
- •Anti-collision algorithm

#### **Optical Sensor**

- •Controls height of bin floor
- Minimises book fall to protect books

- •Raised and Lowered by Scissor lift mechanism
- •Holds up to 600 items