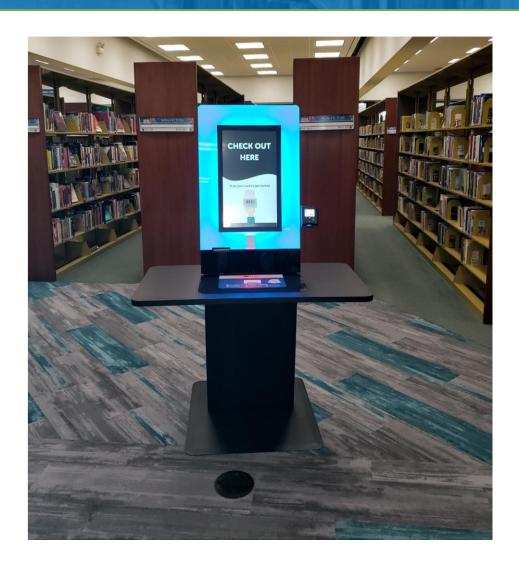

# RFID – Self Loans

#### Self Loan Stations – The V5

#### **V5 Self Serve Station**

Powered By Envoy -

**Large Countertop** 

**Keyless Entry** 

**LED Halo Lightning** 

Credit Card and Cash Payment

**ADA Compliant** 