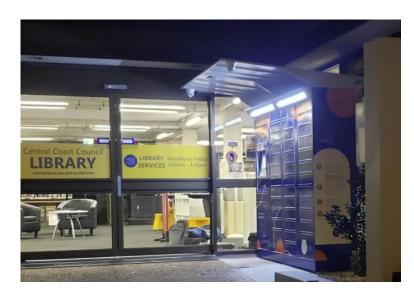

## Anytime Bin

#### **High Power Antenna**

- •Multiple books returned simultaneously
- •Anti-collision algorithm

#### **Optical Sensor**

- •Controls height of bin floor
- Minimises book fall to protect books

- •Raised and Lowered by Scissor lift mechanism
- •Holds up to 600 items

#### **Logged to Sort Assistant**

- •All returns logged to Sort Assistant
- •Fast sorting done from local database