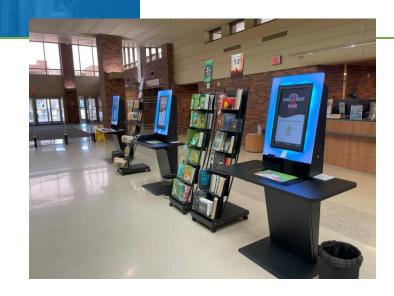

# RFID – Self Loans

#### Self Loan Stations – The V5

#### **V5 Self Serve Station**

Powered By Envoy -

**Large Countertop** 

**Keyless Entry** 

**LED Halo Lightning** 

Credit Card and Cash Payment

**ADA Compliant** 