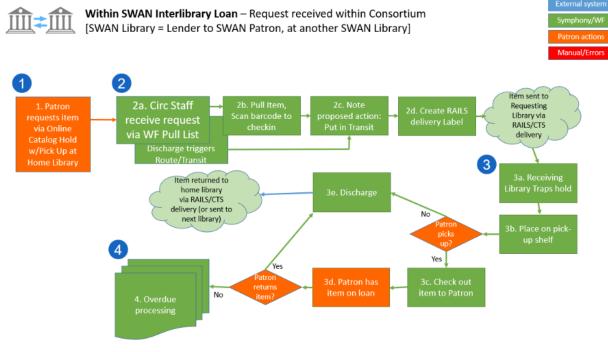

#### **ILL Process Diagrams**

Within SWAN interlibrary loans

<sup>1.</sup> Holds are placed on the CMAN catalog by ar for natrons