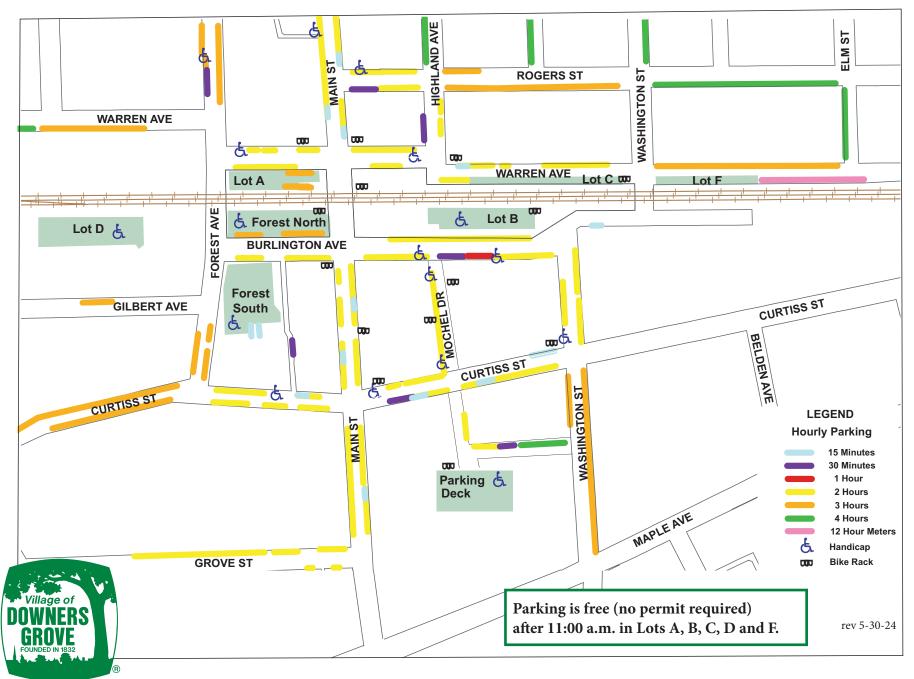

## **VISITOR/SHOPPER PARKING MAP**

## **VISITOR/SHOPPER PARKING**

**FREE** parking for Downtown visitors and shoppers is available in the following locations:

- On-street parking is allowed in front of most stores and on many streets Downtown in one, two, three, and four-hour increments, designated by posted signs.
- Three-hour parking is available in Lot A and the Forest Avenue lots.
- Four-hour parking is available on Level 1 of the Parking Deck, 945 Curtiss Street.
- Free parking is allowed in **commuter permit lots** (A, B, C, D and F) **after 11:00 a.m.** on weekdays and all day Saturdays, Sundays, and Village holidays.
- Free parking is available on **all levels of the Parking Deck after 3:00 p.m.** weekdays and all day Saturdays, Sundays, and Village holidays.