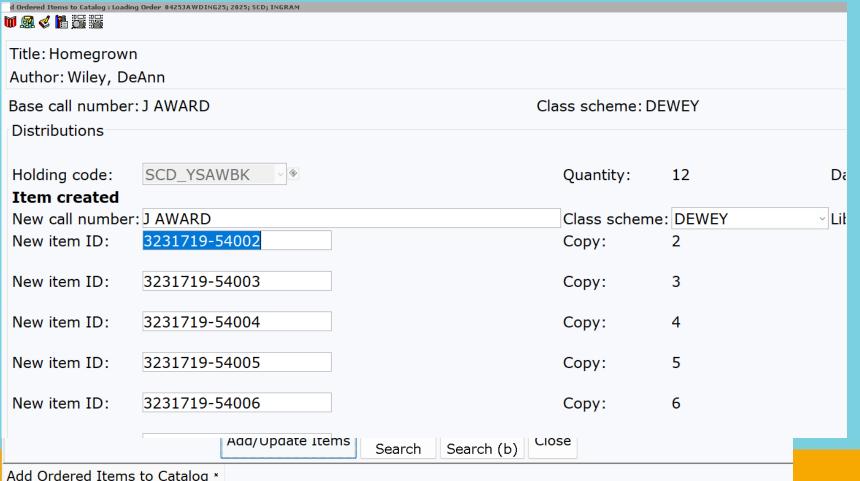

### **EDI Ordering – Receiving Items**

Add Ordered Items to Catalog Wizard

### **EDI Ordering – Receiving Items**