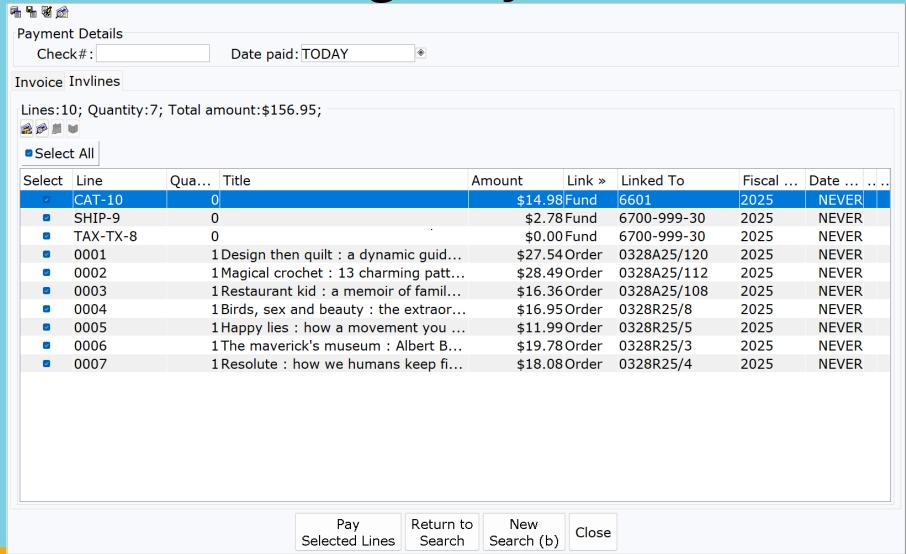

Holdings Close |                   |                      |          |                   |               |  |  |  |  |



5. Modify Date Ready in the Order



| Order Orderlines |           |                 |          |   |
|------------------|-----------|-----------------|----------|---|
| Order Basic Info |           |                 |          |   |
| Date created:    | 3/28/2025 | Date modified:  | 4/4/2025 |   |
| Date ready:      | ~         | Date mailed:    | NEVER    | ● |
| Date to claim:   | NEVER     | Date to cancel: | NEVER    | ₩ |
|                  | TODAY     |                 |          |   |

### **EDI Ordering – Receiving Items**

Add Ordered Items to Catalog Wizard







### **EDI Ordering – Receiving Items**



### EDI Ordering -Pay Invoice Wizard Pay Invoice







### **Non-EDI Ordering**

 Our process for non-EDI ordering is similar to EDI ordering but with a few key differences



We use MarcEdit to create an order file similar to the vendor file.

We use the Add Invoice wizard to create invoices for these orders.



### Pros/Cons - Order Tracking

#### Pros:

- Order Tracking
- Fund Management
- BCA Reports
- Staff Time

#### Cons:

Setup Time



### **Inventories**

"How do you do it?" - The library perspective

### Inventories

"How can we help?" - The SWAN perspective

# Series pages in Aspen

## Search series in Aspen through the dropdown pictured below



#### Sample series searches:

- Hunger Games
- Baby-sitters club

May 9, 2025 SWAN Library Services 36

# Series pages in Aspen Continued

- Fixes in Aspen update next week
  - Duplicat