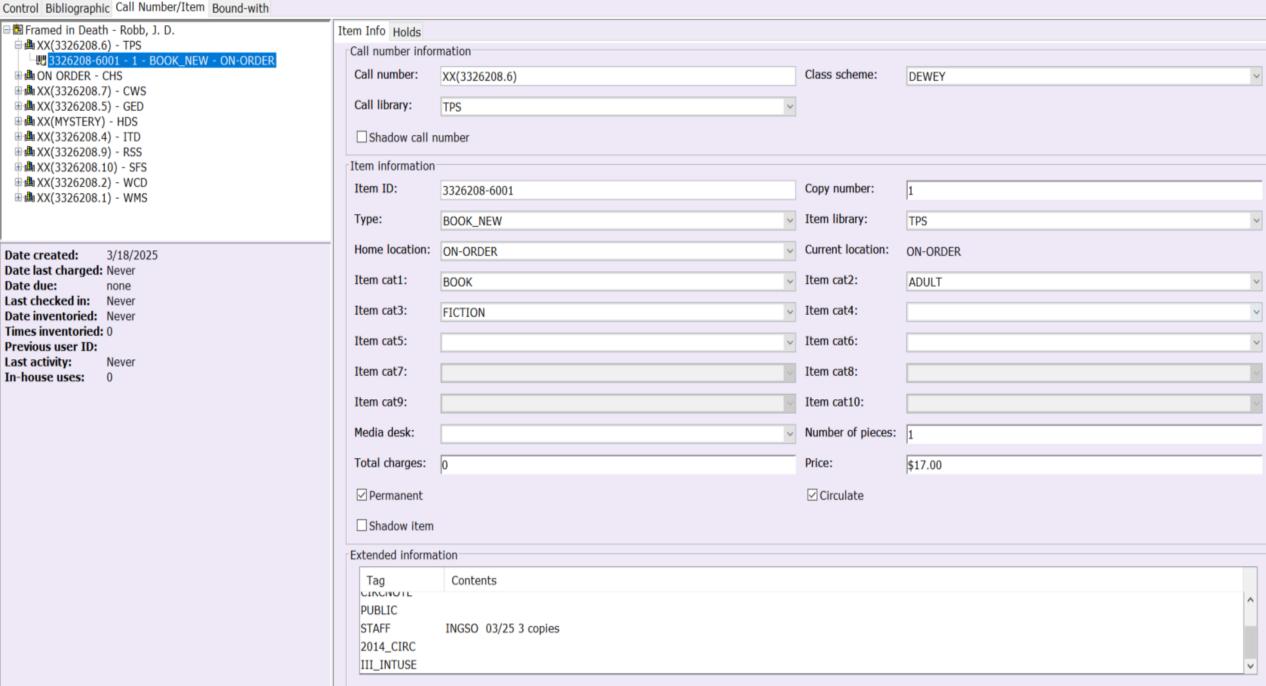

### **Acquisition process**

- Pre-cats
- Reports

Framed in Death / Robb, J. D.

#### Control Bibliographic Call Number/Item Bound-with