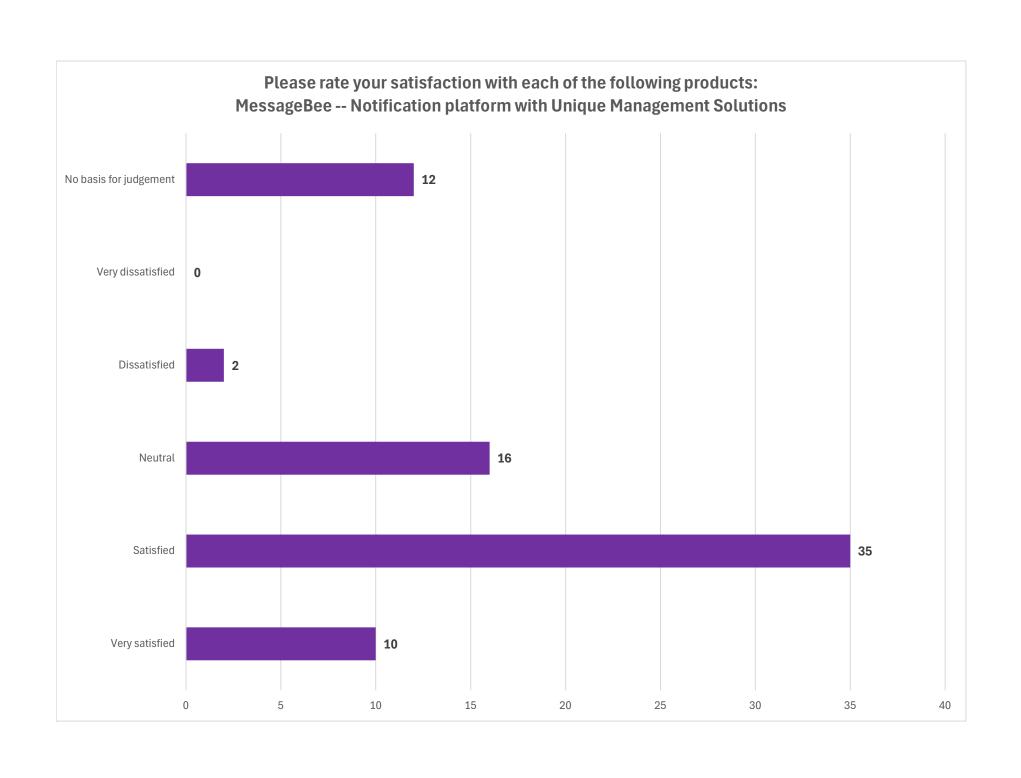

## Please rate your satisfaction with each of the following products: MessageBee -

| - Notification platform with Unique | Response | MessageBee |
|-------------------------------------|----------|------------|
| Management Solutions                | Counts   | score      |
| Very satisfied                      | 10       | 10         |
| Satisfied                           | 35       | 70         |
| Neutral                             | 16       | 48         |
| Dissatisfied                        | 2        | 8          |
| Very dissatisfied                   | 0        | 0          |
| No basis for judgement              | 12       | 0          |
|                                     | 63       | 2.16       |