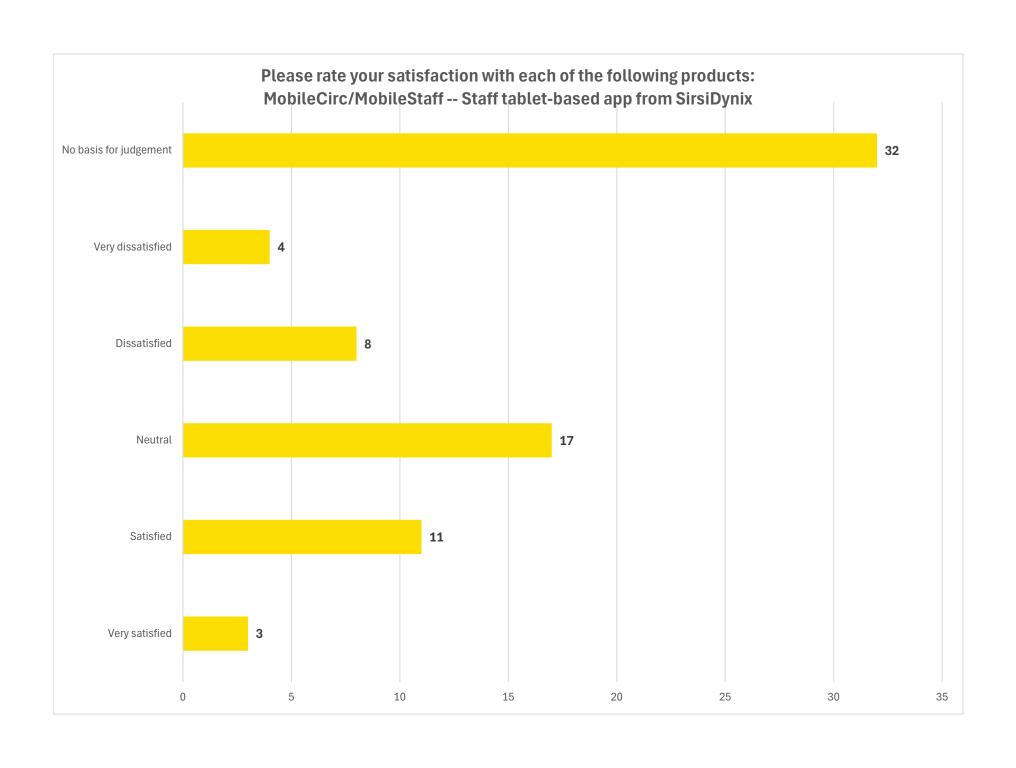

## Please rate your satisfaction with each of the following products:

| MobileCirc/MobileStaff Staff tablet- | Response | MobileCirc |
|--------------------------------------|----------|------------|
| based app from SirsiDynix            | Counts   | score      |
| Very satisfied                       | 3        | 3          |
| Satisfied                            | 11       | 22         |
| Neutral                              | 17       | 51         |
| Dissatisfied                         | 8        | 32         |
| Very dissatisfied                    | 4        | 20         |
| No basis for judgement               | 32       | 0          |
| Number of respondents                | 43       | 2.98       |

|                        | MobileCirc score | Neutral |
|------------------------|------------------|---------|
| Range                  |                  |         |
| Very satisfied         | 1.00 - 1.80      |         |
| Satisfied              | 1.81 - 2.60      |         |
| Neutral                | 2.61 - 3.40      |         |
| Dissatisfied           | 3.41 - 4.20      |         |
| Very dissatisfied      | 4.21 - 5.00      |         |
| No basis for judgement |                  |         |