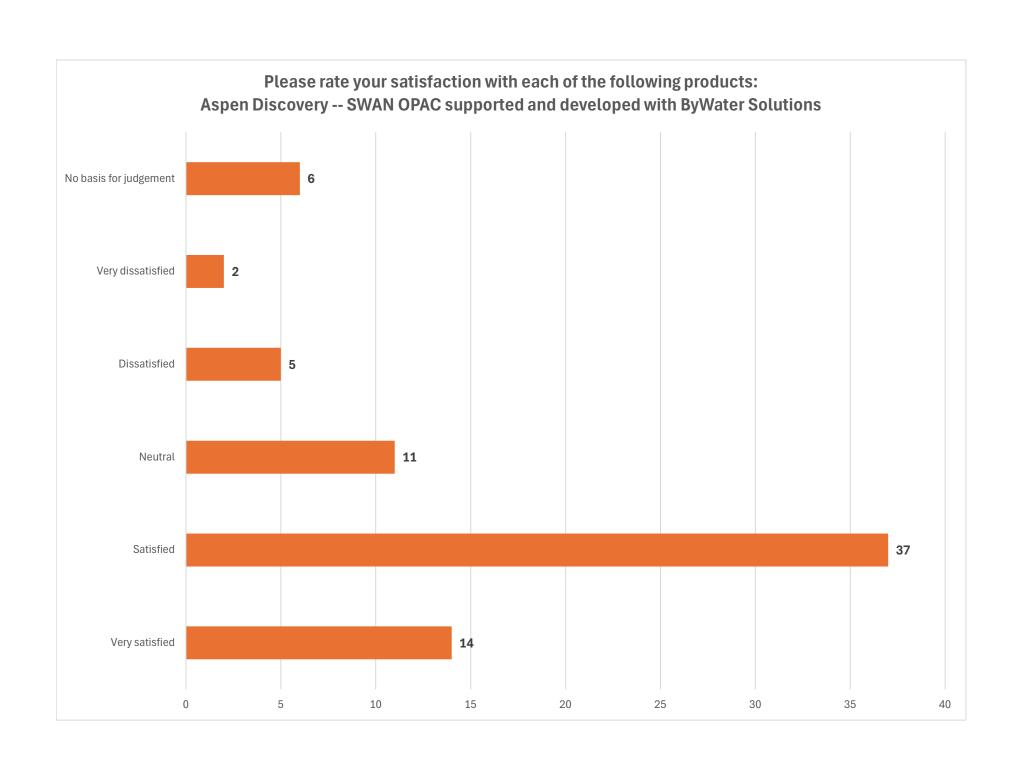

### Please rate your satisfaction with each of the following products: Aspen

| of the following products: Aspen Discovery SWAN OPAC supported | Response | Aspen<br>Discovery |
|----------------------------------------------------------------|----------|--------------------|
| and developed with ByWater Solutions                           | Counts   | score              |
| Very satisfied                                                 | 14       | 14                 |
| Satisfied                                                      | 37       | 74                 |
| Neutral                                                        | 11       | 33                 |
| Dissatisfied                                                   | 5        | 20                 |
| Very dissatisfied                                              | 2        | 10                 |
| No basis for judgement                                         | 6        |                    |
|                                                                | 69       | 2.19               |