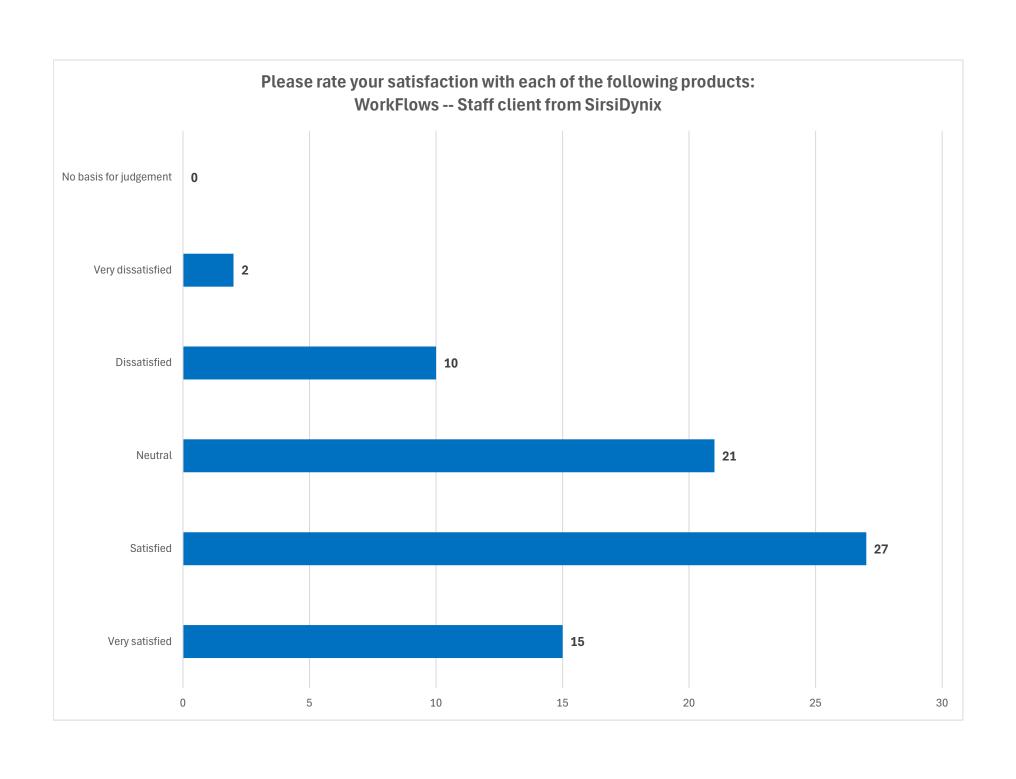

**100**%

| Please rate your satisfaction with each |          |           |
|-----------------------------------------|----------|-----------|
| of the following products: WorkFlows    | Response | WorkFlows |
| Staff client from SirsiDynix            | Counts   | score     |
| Very satisfied                          | 15       | 15        |
| Satisfied                               | 27       | 54        |
| Neutral                                 | 21       | 63        |
| Dissatisfied                            | 10       | 40        |
| Very dissatisfied                       | 2        | 10        |
| No basis for judgement                  | 0        | 0         |
| Number of respondents                   | 75       | 2.43      |

|                        | WorkFlows score | Satisfied |
|------------------------|-----------------|-----------|
| Range                  |                 |           |
| Very satisfied         | 1.00 - 1.80     |           |
| Satisfied              | 1.81 - 2.60     |           |
| Neutral                | 2.61 - 3.40     |           |
| Dissatisfied           | 3.41 - 4.20     |           |
| Very dissatisfied      | 4.21 - 5.00     |           |
| No basis for judgement |                 |           |