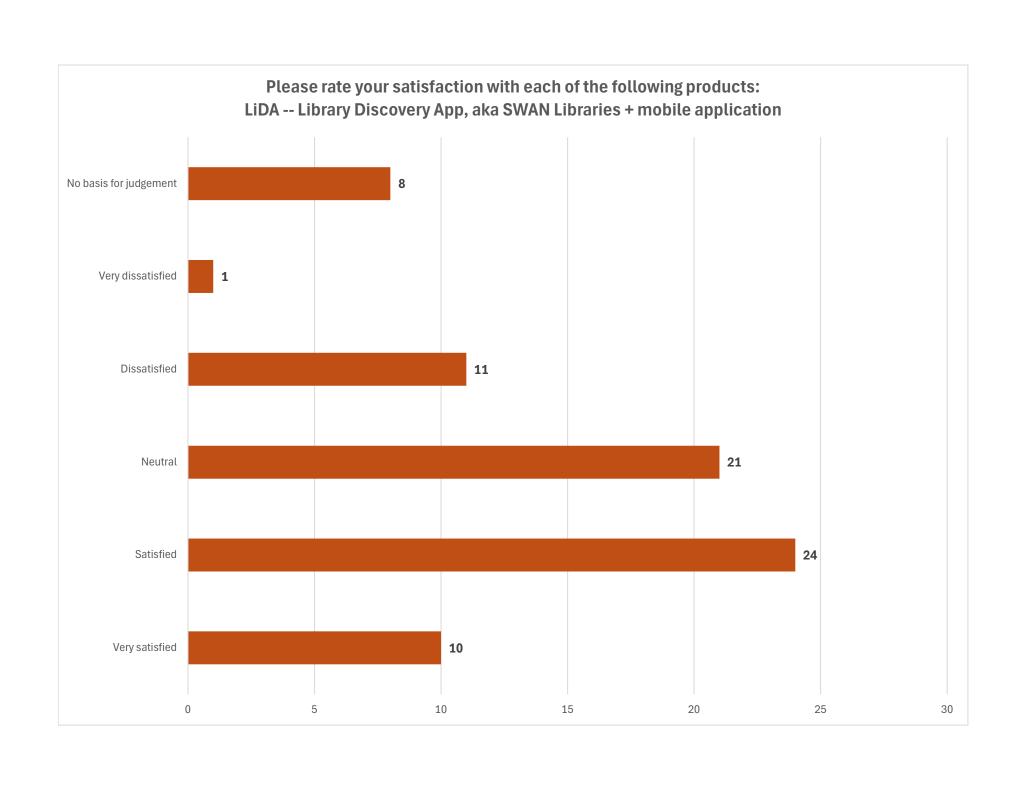

## Please rate your satisfaction with each of the following products: LiDA --

| Library Discovery App, aka SWAN | Response |            |
|---------------------------------|----------|------------|
| Libraries + mobile application  | Counts   | LiDA score |
| Very satisfied                  | 10       | 10         |
| Satisfied                       | 24       | 48         |
| Neutral                         | 21       | 63         |
| Dissatisfied                    | 11       | 44         |
| Very dissatisfied               | 1        | 5          |
| No basis for judgement          | 8        | 0          |
|                                 | 67       | 2.54       |