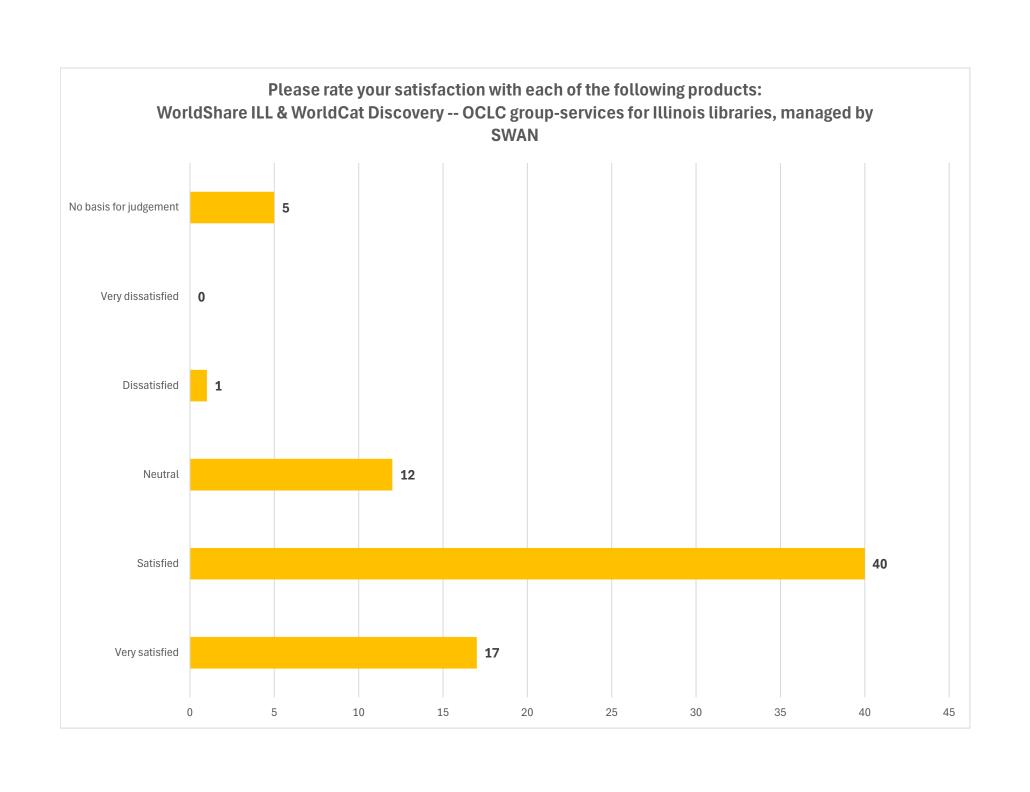

# Please rate your satisfaction with each of the following products: WorldShare

| ILL & WorldCat Discovery OCLC          |          | OCLC       |
|----------------------------------------|----------|------------|
| group-services for Illinois libraries, | Response | WorldShare |
| managed by SWAN                        | Counts   | score      |
| Very satisfied                         | 17       | 17         |
| Satisfied                              | 40       | 80         |
| Neutral                                | 12       | 36         |
| Dissatisfied                           | 1        | 4          |
| Very dissatisfied                      | 0        | 0          |
| No basis for judgement                 | 5        | 0          |
|                                        | 70       | 1.96       |