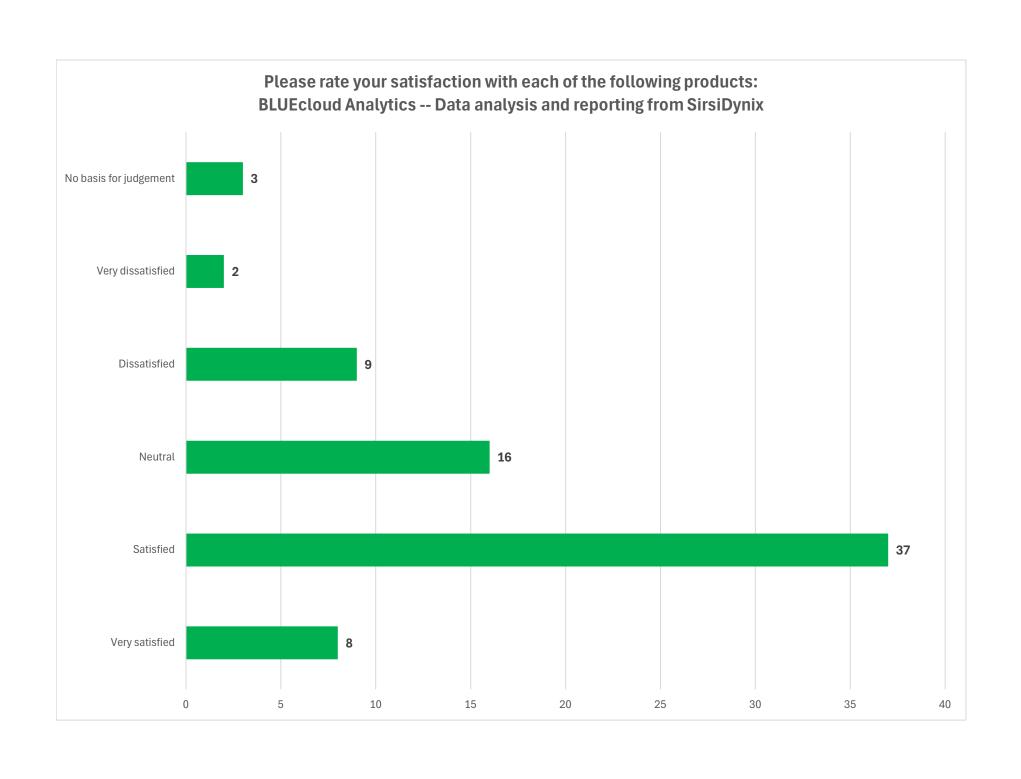

## Please rate your satisfaction with each of the following products: BLUEcloud

| Analytics Data analysis and reporting | Response | <b>BLUEcloud</b>       |
|---------------------------------------|----------|------------------------|
| from SirsiDynix                       | Counts   | <b>Analytics score</b> |
| Very satisfied                        | 8        | 8                      |
| Satisfied                             | 37       | 74                     |
| Neutral                               | 16       | 48                     |
| Dissatisfied                          | 9        | 36                     |
| Very dissatisfied                     | 2        | 10                     |
| No basis for judgement                | 3        | 0                      |
| Number of respondents                 | 72       | 2.44                   |

|                        | <b>BLUE</b> cloud Analytics score | Satisfied |
|------------------------|-----------------------------------|-----------|
| Range                  |                                   |           |
| Very satisfied         | 1.00 - 1.80                       |           |
| Satisfied              | 1.81 - 2.60                       |           |
| Neutral                | 2.61 - 3.40                       |           |
| Dissatisfied           | 3.41 - 4.20                       |           |
| Very dissatisfied      | 4.21 - 5.00                       |           |
| No basis for judgement |                                   |           |