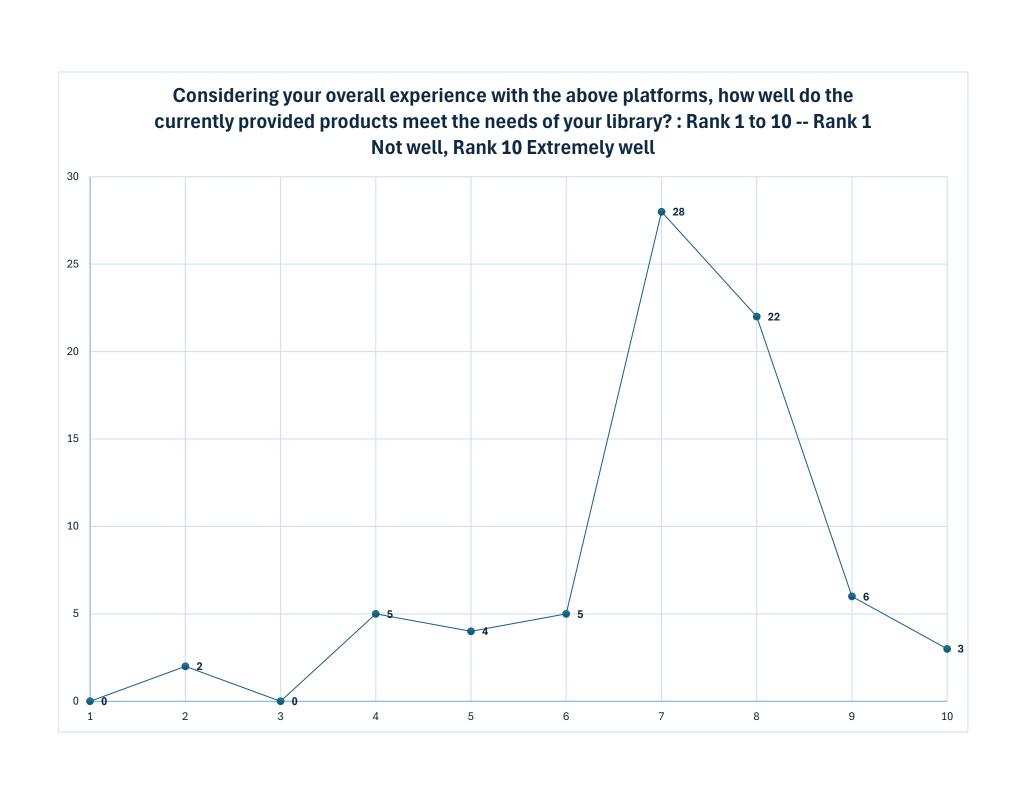

| 1       0       0%         2       2       3%         3       0       0%         4       5       7%         5       4       5%         6       5       7%         7       28       37% | Considering your overall experience with the above platforms, how well do the currently provided products meet the needs of your library? : Rank 1 to 10 Rank 1 Not well, Rank 10 Extremely well | Membership<br>Ranking Counts | % of total |
|----------------------------------------------------------------------------------------------------------------------------------------------------------------------------------------|--------------------------------------------------------------------------------------------------------------------------------------------------------------------------------------------------|------------------------------|------------|
| 3       0       0%         4       5       7%         5       4       5%         6       5       7%                                                                                    | 1                                                                                                                                                                                                | 0                            | 0%         |
| 4     5     7%       5     4     5%       6     5     7%                                                                                                                               | 2                                                                                                                                                                                                | 2                            | 3%         |
| 5       4       5%         6       5       7%                                                                                                                                          | 3                                                                                                                                                                                                | 0                            | 0%         |
| <b>6</b> 5 7%                                                                                                                                                                          | 4                                                                                                                                                                                                | 5                            | 7%         |
|                                                                                                                                                                                        | 5                                                                                                                                                                                                | 4                            | 5%         |
| <b>7</b> 28 37%                                                                                                                                                                        | 6                                                                                                                                                                                                | 5                            | 7%         |
|                                                                                                                                                                                        | 7                                                                                                                                                                                                | 28                           | 37%        |
| <b>8</b> 22 29%                                                                                                                                                                        | 8                                                                                                                                                                                                | 22                           | 29%        |
| 9 6 8%                                                                                                                                                                                 | 9                                                                                                                                                                                                | 6                            | 8%         |
| <b>10</b> 3 4%                                                                                                                                                                         | 10                                                                                                                                                                                               | 3                            | 4%         |